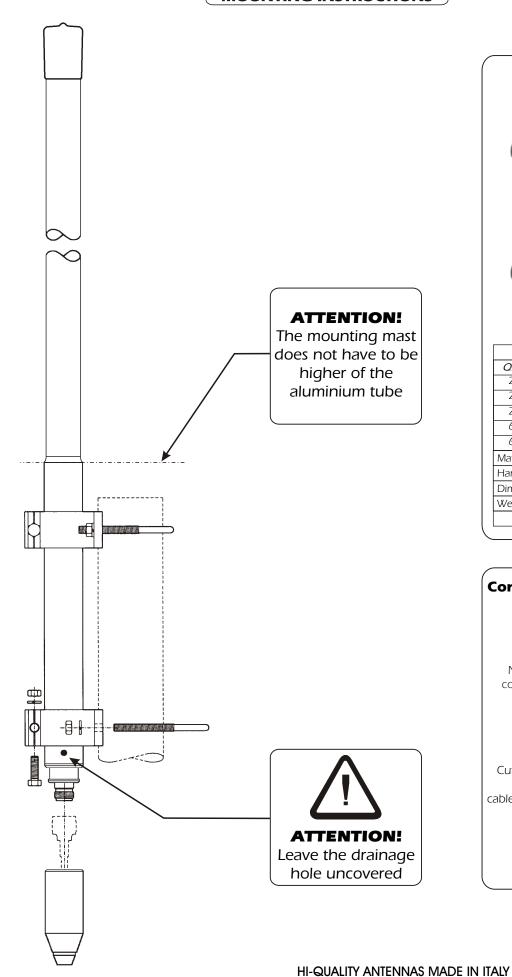

|                           |  |
| Wind Resistance       | 180 Km/h                                                |                           |  |
| Wind Surface          | 0.044 m²                                                |                           |  |
| Operatin temperature  | -40°C to + 80°C                                         |                           |  |
| Height (approx.)      | 1380 mm                                                 |                           |  |
| Weight (approx.)      | 1215 gr                                                 | 1200 gr                   |  |
| Mounting Mast         | Side mast with "V" bolt, 35-54 mm                       |                           |  |









## **MOUNTING INSTRUCTIONS**