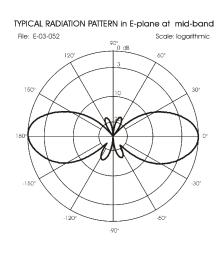

| Electrical Data      |                                      |               |  |
|----------------------|--------------------------------------|---------------|--|
| Model                | SPO 380-5                            | SPO 420-5     |  |
| Туре                 | Colinear                             |               |  |
| Frequency Range      | 380 - 430 MHz                        | 420 - 470 MHz |  |
|                      | @ SWR 1.5                            | @ SWR 1.5     |  |
| Impedance            | 50                                   |               |  |
| Radiation (H-plane)  | 360° Omnidirectional                 |               |  |
| Radiation (E-plane)  | Beamwidth @ -3dB = 40°               |               |  |
| Radiation angle deg. | 0°                                   |               |  |
| Polarization         | Linear Vertical                      |               |  |
| Gain                 | 3 dBd - 5.15 dBi                     |               |  |
| Max Power            | 75 Watts (CW) @ 30°C ambient         |               |  |
| Grounding Protection | All metal parts are DC-grounded,     |               |  |
|                      | inner conductor shows a DC short     |               |  |
| Connector            | N-female, with rubber protection cap |               |  |