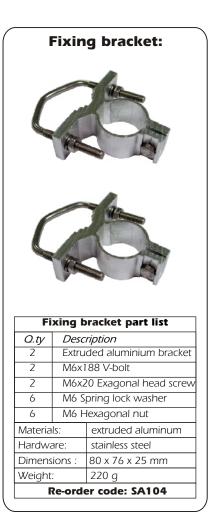

## Sirio Professional Omni

UHF Base Station Antennas 380-470 MHz

**DESCRIPTION:** New series of wide band omnidirectional base station antennas for UHF band suitable for marine service too. The fiberglass protection radome and the anodized aluminium parts guarantee robustness and long life to all the SPO-antennas series. They are supplied with two strong extruded aluminium brackets and stainless steel hardware for a good installation on the mast.

## **Mechanical Data**

| Materials             | White fiberglass radome                                 | 28.6 mm, anodized 6063-T5 |  |
|-----------------------|---------------------------------------------------------|---------------------------|--|
|                       | aluminium, brass, stainless steel, copper, EPDM rubber. |                           |  |
| Wind Load at 150 km/h | 53 N                                                    |                           |  |
| Wind Resistance       | 180 Km/h                                                |                           |  |
| Wind Surface          | 0.044 m²                                                |                           |  |
| Operatin temperature  | -40°C to + 80°C                                         |                           |  |
| Height (approx.)      | 1380 mm                                                 |                           |  |
| Weight (approx.)      | 1215 gr                                                 | 1200 gr                   |  |
| Mounting Mast         | Side mast with "V" bolt, 35-54 mm                       |                           |  |