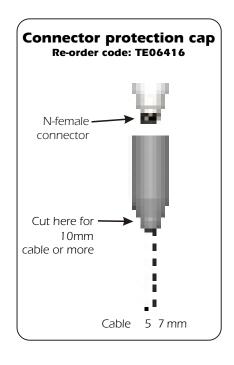

| Electrical Data      |                                      |               |  |
|----------------------|--------------------------------------|---------------|--|
| Model                | SPO 380-5                            | SPO 420-5     |  |
| Туре                 | Colinear                             |               |  |
| Frequency Range      | 380 - 430 MHz                        | 420 - 470 MHz |  |
|                      | @ SWR 1.5                            | @ SWR 1.5     |  |
| Impedance            | 50                                   |               |  |
| Radiation (H-plane)  | 360° Omnidirectional                 |               |  |
| Radiation (E-plane)  | Beamwidth @ -3dB = 40°               |               |  |
| Radiation angle deg. | 0°                                   |               |  |
| Polarization         | Linear Vertical                      |               |  |
| Gain                 | 3 dBd - 5.15 dBi                     |               |  |
| Max Power            | 75 Watts (CW) @ 30°C ambient         |               |  |
| Grounding Protection | All metal parts are DC-grounded,     |               |  |
|                      | inner conductor shows a DC short     |               |  |
| Connector            | N-female, with rubber protection cap |               |  |