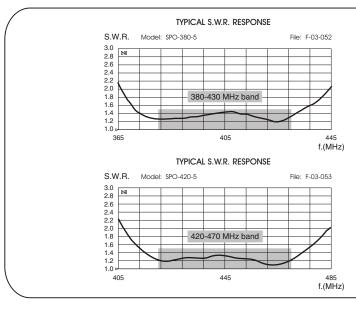

| Electrical Data      |                                      |               |  |
|----------------------|--------------------------------------|---------------|--|
| Model                | SPO 380-5                            | SPO 420-5     |  |
| Туре                 | Colinear                             |               |  |
| Frequency Range      | 380 - 430 MHz                        | 420 - 470 MHz |  |
|                      | @ SWR 1.5                            | @ SWR 1.5     |  |
| Impedance            | 50                                   |               |  |
| Radiation (H-plane)  | 360° Omnidirectional                 |               |  |
| Radiation (E-plane)  | Beamwidth @ -3dB = 40°               |               |  |
| Radiation angle deg. | 0°                                   |               |  |
| Polarization         | Linear Vertical                      |               |  |
| Gain                 | 3 dBd - 5.15 dBi                     |               |  |
| Max Power            | 75 Watts (CW) @ 30°C ambient         |               |  |
| Grounding Protection | All metal parts are DC-grounded,     |               |  |
|                      | inner conductor shows a DC short     |               |  |
| Connector            | N-female, with rubber protection cap |               |  |