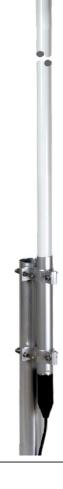

## Sirio Professional Omni

UHF Base Station Antennas 380-470 MHz

**DESCRIPTION:** New series of wide band omnidirectional base station antennas for UHF band suitable for marine service too. The fiberglass protection radome and the anodized aluminium parts guarantee robustness and long life to all the SPO-antennas series. They are supplied with two strong extruded aluminium brackets and stainless steel hardware for a good installation on the mast.

## **Mechanical Data**

| Materials             | White fiberglass radome                                 | 28.6 mm, anodized 6063-T5 |  |
|-----------------------|---------------------------------------------------------|---------------------------|--|
|                       | aluminium, brass, stainless steel, copper, EPDM rubber. |                           |  |
| Wind Load at 150 km/h | 53 N                                                    |                           |  |
| Wind Resistance       | 180 Km/h                                                |                           |  |
| Wind Surface          | 0.044 m²                                                |                           |  |
| Operatin temperature  | -40°C to + 80°C                                         |                           |  |
| Height (approx.)      | 1380 mm                                                 |                           |  |
| Weight (approx.)      | 1215 gr                                                 | 1200 gr                   |  |
| Mounting Mast         | Side mast with "V" bolt, 35-54 mm                       |                           |  |